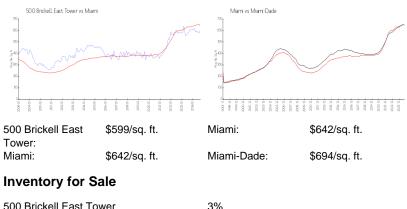

### **Market Information**

| 500 Brickell East Tower | 3% |
|-------------------------|----|
| Miami                   | 5% |
| Miami-Dade              | 4% |