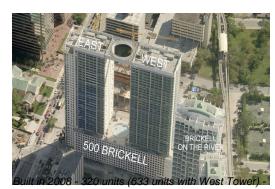

# **Building Information**

| Number of units:                         | 320 |
|------------------------------------------|-----|
| Number of active listings for rent:      | 19  |
| Number of active listings for sale:      | 11  |
| Building inventory for sale:             | 3%  |
| Number of sales over the last 12 months: | 12  |
| Number of sales over the last 6 months:  | 7   |
| Number of sales over the last 3 months:  | 4   |