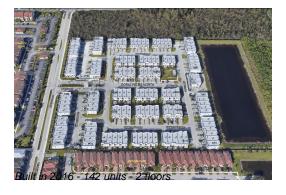

### **Building Information**

Number of units: 142
Number of active listings for rent: 0
Number of active listings for sale: 1
Building inventory for sale: 0%
Number of sales over the last 12 months: 6
Number of sales over the last 6 months: 1
Number of sales over the last 3 months: 1