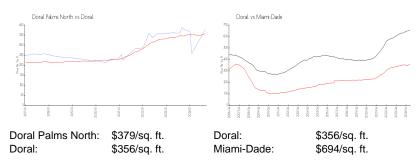

 List PPSF:
 \$2

 Valuated Price:
 \$773,000

 Valuated PPSF:
 \$378

The above valuated price is a baseline figure that does not take into account any specific renovation, upgrade, split, merge, or deterioration of the unit.

### **Inventory for Sale**

Doral Palms North 1%
Doral 3%
Miami-Dade 4%

## Avg. Time to Close Over Last 12 Months

Doral Palms North 63 days
Doral 60 days
Miami-Dade 86 days