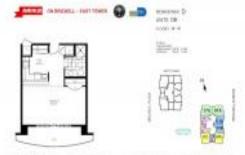

# Unit 3509 - Avenue On Brickell (East Tower)

3509 - 1060 Brickell Av, Miami, FL, Miami-Dade 33131

### **Unit Information**

| MLS Number:<br>Status:<br>Size:<br>Bedrooms: | A11661886<br>Active<br>551 Sq ft. |
|----------------------------------------------|-----------------------------------|
| Full Bathrooms:                              | 1                                 |
| Half Bathrooms:                              |                                   |
| Parking Spaces:                              | 1 Space                           |
| View:                                        | <b>*</b> ****                     |
| List Price:                                  | \$390,000                         |
| List PPSF:                                   | \$708                             |
| Valuated Price:                              | \$323,000                         |
| Valuated PPSF:                               | \$586                             |