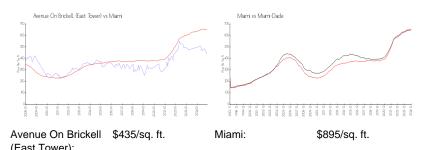

## **Market Information**

\$688/sq. ft.

| (East 10000). |               |             |
|---------------|---------------|-------------|
| Miami:        | \$895/sq. ft. | Miami-Dade: |