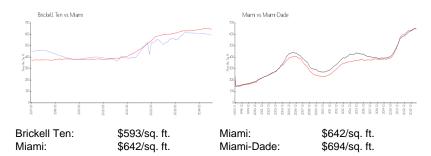

### **Inventory for Sale**

 Brickell Ten
 9%

 Miami
 5%

 Miami-Dade
 4%

### Avg. Time to Close Over Last 12 Months

Brickell Ten 48 days Miami 87 days Miami-Dade 87 days