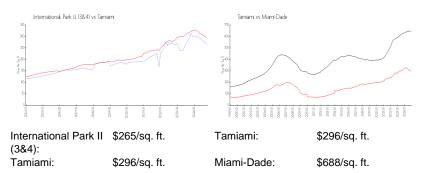

mber of sales over the last 6 months:  | 2   |
| Number of sales over the last 3 months:  | 2   |

### **Building Association Information**

International Park Condominium II Association, Inc 27553 South Dixie Highway Homestead, FL 33032 Phone: (305) 441-0904

#### **Recent Sales**

| Unit # | Size        | Closing Date | Sale Price | PPSF  |
|--------|-------------|--------------|------------|-------|
| 431    | 898 sq ft   | Jan 2025     | \$248,000  | \$276 |
| 428-3  | 1,114 sq ft | Nov 2024     | \$300,000  | \$269 |
| 407-3  | 898 sq ft   | Jun 2024     | \$270,000  | \$301 |
| 322-3  | 708 sq ft   | Feb 2024     | \$220,000  | \$311 |
| 324-3  | 898 sq ft   | Feb 2024     | \$269,000  | \$300 |
| 501-3  | 708 sq ft   | Feb 2024     | \$185,000  | \$261 |

## **Market Information**



#### **Inventory for Sale**

| International Park II (3&4) | 2% |
|-----------------------------|----|
| Tamiami                     | 2% |
| Miami-Dade                  | 5% |





# Avg. Time to Close Over Last 12 Months

| International Park II (3&4) | 40 days |
|-----------------------------|---------|
| Tamiami                     | 67 days |
| Miami-Dade                  | 90 days |