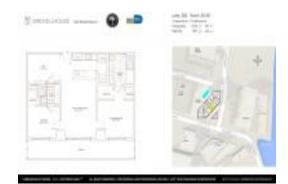

# Unit 3104 - Brickell House

3104 - 1300 Brickell Bay Dr, Miami, FL, Miami-Dade 33131

## **Unit Information**

 MLS Number:
 A11662129

 Status:
 Pending

 Size:
 1,070 Sq ft.

Bedrooms: 2 Full Bathrooms: 2

Half Bathrooms:

Parking Spaces:

1 Space, Additional Spaces
Available, Parking Garage
Pay Ocean View Meter View

View: Bay,Ocean View,Water View Rental Price: \$5,800

 Rental Price:
 \$5,800

 List PPSF:
 \$5

 Valuated Price:
 \$1,102,000

 Valuated PPSF:
 \$1,030

The above valuated price is a baseline figure that does not take into account any specific renovation, upgrade, split, merge, or deterioration of the unit.