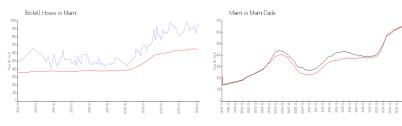

#### **Market Information**

 Brickell House:
 \$972/sq. ft.
 Miami:
 \$651/sq. ft.

 Miami:
 \$651/sq. ft.
 Miami-Dade:
 \$693/sq. ft.