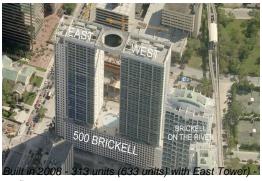

## **Building Information**

Number of units: 313
Number of active listings for rent: 22
Number of active listings for sale: 21
Building inventory for sale: 6%
Number of sales over the last 12 months: 14
Number of sales over the last 6 months: 3
Number of sales over the last 3 months: 2