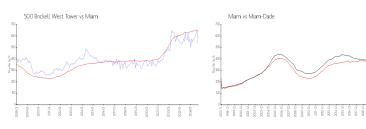

### **Market Information**

500 Brickell West

\$532/sq. ft.

Miami:

\$642/sq. ft.

Tower: Miami:

\$642/sq. ft.

Miami-Dade:

\$694/sq. ft.