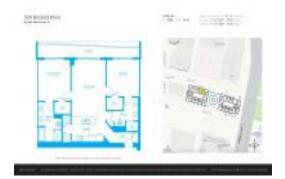

# Unit 2105 - 500 Brickell West Tower

2105 - 55 SE 6 St, Miami, FL, Miami-Dade 33131

#### **Unit Information**

 MLS Number:
 A11662178

 Status:
 Active

 Size:
 1,111 Sq ft.

Bedrooms: 2 Full Bathrooms: 2 Half Bathrooms:

Parking Spaces: Valet Parking View: Bay,Other View

 Rental Price:
 \$4,000