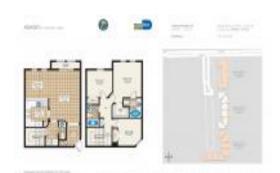

## **Unit Information**

MLS Number: A11662180 Status: Cancelled Size: 1,256 Sq ft.

Bedrooms: 3
Full Bathrooms: 2
Half Bathrooms: 1

Parking Spaces: 1 Space,Guest Parking

 View:
 Other View

 Rental Price:
 \$3,150