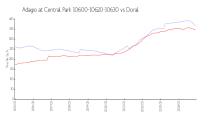

#### **Market Information**

Adagio at Central

\$361/sq. ft.

Doral:

\$346/sq. ft.

Park

10600-10620-10630:

Doral: \$346/sq. ft.

Miami-Dade:

\$685/sq. ft.