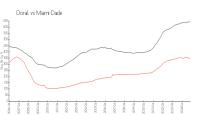

88 St, Doral, FL, Miami-Dade 33178

## **Unit Information**

MLS Number: A11662180 Status: Cancelled Size: 1,256 Sq ft.

Bedrooms: 3
Full Bathrooms: 2
Half Bathrooms: 1

Parking Spaces: 1 Space,Guest Parking

 View:
 Other View

 Rental Price:
 \$3,150

 List PPSF:
 \$3

 Valuated Price:
 \$455,000

 Valuated PPSF:
 \$362

The above valuated price is a baseline figure that does not take into account any specific renovation, upgrade, split, merge, or deterioration of the unit.

## **Building Information**

Number of units: 111
Number of active listings for rent: 0
Number of active listings for sale: 5
Building inventory for sale: 4%
Number of sales over the last 12 months: 5
Number of sales over the last 6 months: 4
Number of sales over the last 3 months: 1

#### **Market Information**





Adagio at Central

\$361/sq. ft.

Doral:

\$346/sq. ft.

Park

10600-10620-10630:

Doral: \$346/sq. ft.

Miami-Dade:

\$685/sq. ft.

## **Inventory for Sale**

Adagio at Central Park 10600-10620-10630

Doral 3% Miami-Dade 5%

# Avg. Time to Close Over Last 12 Months

Adagio at Central Park 50 days

10600-10620-10630

69 days 94 days

5%

Doral Miami-Dade