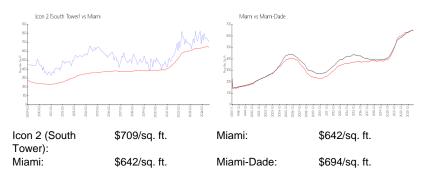

#### **Inventory for Sale**

| Icon 2 (South Tower) | 7% |
|----------------------|----|
| Miami                | 5% |
| Miami-Dade           | 4% |