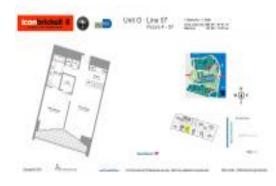

# Unit 4907 - Icon 2 (South Tower)

4907 - 495 Brickell Av, Miami, FL, Miami-Dade 33131

### **Unit Information**

| MLS Number:<br>Status:<br>Size:<br>Bedrooms:                  | A11662199<br>Active<br>984 Sq ft.<br>1      |
|---------------------------------------------------------------|---------------------------------------------|
| Full Bathrooms:<br>Half Bathrooms:                            | 1                                           |
| Parking Spaces:                                               | 1 Space,Assigned Parking,Covered<br>Parking |
| View:<br>List Price:                                          | ¢600.000                                    |
| List PRCE.<br>List PPSF:<br>Valuated Price:<br>Valuated PPSF: | \$699,000<br>\$710<br>\$763,000<br>\$775    |