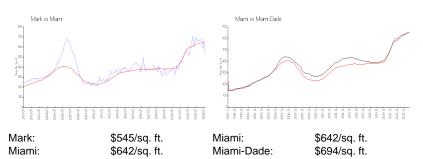

#### **Inventory for Sale**

| Mark       | 7% |
|------------|----|
| Miami      | 5% |
| Miami-Dade | 4% |

## Avg. Time to Close Over Last 12 Months

| Mark       | 84 days |
|------------|---------|
| Miami      | 87 days |
| Miami-Dade | 86 days |

Built in 2001 - 59 units - 36 floors