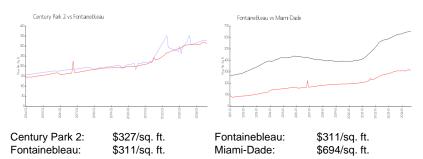

#### Inventory for Sale

| Century Park 2 | 1% |
|----------------|----|
| Fontainebleau  | 1% |
| Miami-Dade     | 4% |

# Avg. Time to Close Over Last 12 Months

| Century Park 2 | 31 days |
|----------------|---------|
| Fontainebleau  | 41 days |
| Miami-Dade     | 86 days |