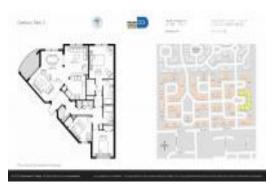

# **Unit Information**

| A11662391                             |
|---------------------------------------|
| Pending                               |
| 1,420 Sq ft.                          |
| 3                                     |
| 2                                     |
| 1                                     |
| 2 Spaces, Additional Spaces Available |
| Garden View                           |
| \$3,000                               |
| \$2                                   |
| \$463,000                             |
| \$326                                 |
|                                       |