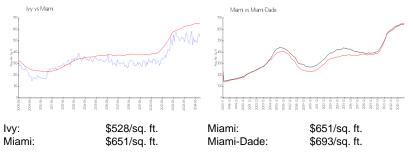

#### **Inventory for Sale**

| lvy        | 3% |
|------------|----|
| Miami      | 5% |
| Miami-Dade | 4% |