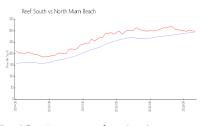

### **Market Information**

Reef South: \$293/sq. ft. North Miami Beach: \$298/sq. ft. North Miami Beach: \$298/sq. ft. Miami-Dade: \$688/sq. ft.