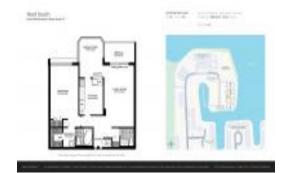

# **Unit 4D - Reef South**

4D - 16570 NE 26 Ave, North Miami Beach, FL, Miami-Dade 33160

#### **Unit Information**

 MLS Number:
 A11662473

 Status:
 Active

 Size:
 990 Sq ft.

 Bedrooms:
 1

Full Bathrooms:
Half Bathrooms:

Parking Spaces: 1 Space, Assigned Parking, Guest Parking

View: Water View
Rental Price: \$1,900
List PPSF: \$2
Valuated Price: \$276,000
Valuated PPSF: \$279