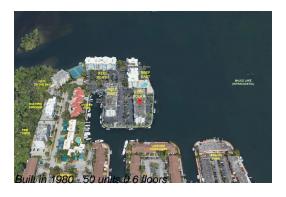

### **Building Information**

Number of units: 50
Number of active listings for rent: 0
Number of active listings for sale: 5
Building inventory for sale: 10%
Number of sales over the last 12 months: 0
Number of sales over the last 6 months: 0
Number of sales over the last 3 months: 0

## **Building Association Information**

Reef Club Condominium 16558 NE 26th Ave, North Miami Beach, FL 33160 Phone: +1 305-944-1673

https://reefclub.us/