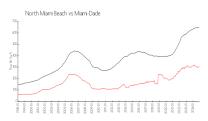

### **Market Information**

Reef South: \$293/sq. ft. North Miami Beach: \$298/sq. ft. North Miami Beach: \$298/sq. ft. Miami-Dade: \$688/sq. ft.