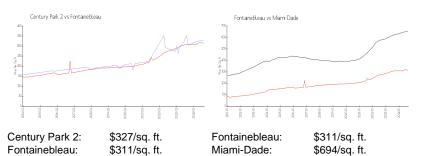

## **Inventory for Sale**

Century Park 2 1% Fontainebleau 1% Miami-Dade 4%

# Avg. Time to Close Over Last 12 Months

Century Park 2 26 days Fontainebleau 40 days Miami-Dade 87 days