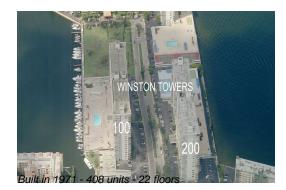

# **Building Information**

| Number of units:                         | 408 |
|------------------------------------------|-----|
| Number of active listings for rent:      | 4   |
| Number of active listings for sale:      | 18  |
| Building inventory for sale:             | 4%  |
| Number of sales over the last 12 months: | 8   |
| Number of sales over the last 6 months:  | 5   |
| Number of sales over the last 3 months:  | 2   |
|                                          |     |