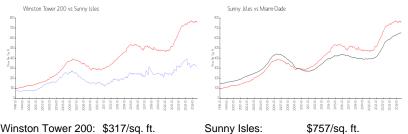

### **Market Information**

Winston Tower 200: \$317/sq. ft. Sunny Isles: \$757/sq. ft.

| Sunny Isles: |  |
|--------------|--|
| Miami-Dade:  |  |

\$694/sq. ft.