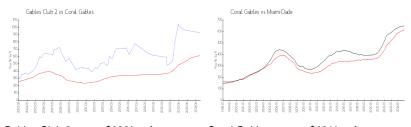

## **Market Information**

Gables Club 2: \$922/sq. ft. Coral Gables: \$621/sq. ft. Coral Gables: \$688/sq. ft. Miami-Dade: \$688/sq. ft.