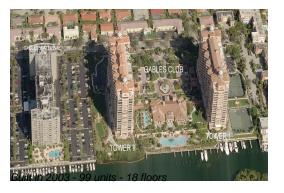

### **Building Information**

Number of units:99Number of active listings for rent:0Number of active listings for sale:3Building inventory for sale:3%Number of sales over the last 12 months:0Number of sales over the last 6 months:0Number of sales over the last 3 months:0