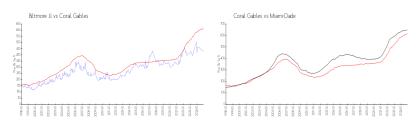

### **Market Information**

Biltmore II: \$426/sq. ft. Coral Gables: \$621/sq. ft. Coral Gables: \$621/sq. ft. Miami-Dade: \$688/sq. ft.