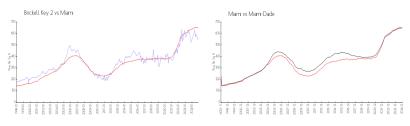

#### **Market Information**

 Brickell Key 2:
 \$540/sq. ft.
 Miami:
 \$895/sq. ft.

 Miami:
 \$895/sq. ft.
 Miami-Dade:
 \$688/sq. ft.