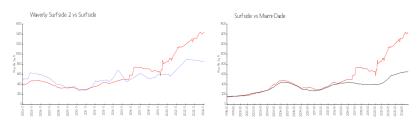

#### **Market Information**

 Waverly Surfside 2:
 \$850/sq. ft.
 Surfside:
 \$1439/sq. ft.

 Surfside:
 \$1439/sq. ft.
 Miami-Dade:
 \$688/sq. ft.