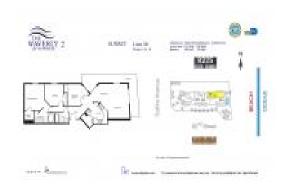

# Unit 926 - Waverly Surfside 2

926 - 9201 Collins Av, Surfside, FL, Miami-Dade 33154

#### **Unit Information**

MLS Number: A11662734
Status: Active
Size: 1,161 Sq ft.

Bedrooms: 3 Full Bathrooms: 2

Half Bathrooms: Parking Spaces:

View:

 Rental Price:
 \$6,150

 List PPSF:
 \$5

 Valuated Price:
 \$1,220,000