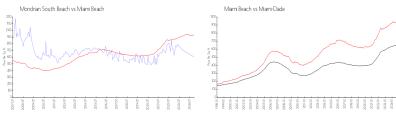

#### **Market Information**

Mondrian South

\$601/sq. ft.

Miami Beach:

\$939/sq. ft.

Beach: Miami Beach:

\$939/sq. ft.

Miami-Dade:

\$688/sq. ft.