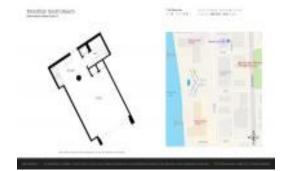

### Unit 415 - Mondrian South Beach

415 - 1100 West Ave, Miami Beach, FL, Miami-Dade 33139

#### **Unit Information**

 MLS Number:
 A11662783

 Status:
 Active

 Size:
 485 Sq ft.

Bedrooms:

Full Bathrooms:

Half Bathrooms:

Parking Spaces:

 View:
 Garden View

 Rental Price:
 \$4,500

 List PPSF:
 \$9

 Valuated Price:
 \$219,000

 Valuated PPSF:
 \$452

The above valuated price is a baseline figure that does not take into account any specific renovation, upgrade, split, merge, or deterioration of the unit.