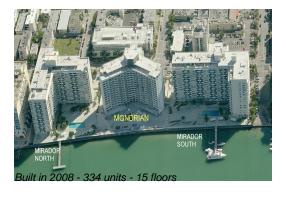

#### **Building Information**

Number of units: 334

Number of active listings for rent: 25

Number of active listings for sale: 32

Building inventory for sale: 9%

Number of sales over the last 12 months: 4

Number of sales over the last 6 months: 1

## **Building Association Information**

Mondrian South Beach 305 514 1800