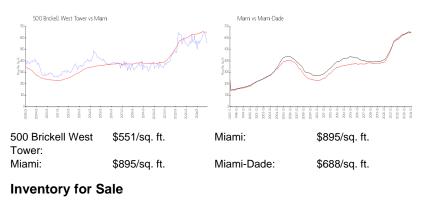

## **Market Information**

| 500 Brickell West Tower | 10% |
|-------------------------|-----|
| Miami                   | 5%  |
| Miami-Dade              | 5%  |