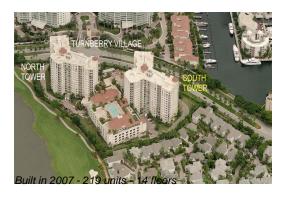

#### **Building Information**

Number of units: 219
Number of active listings for rent: 16
Number of active listings for sale: 8
Building inventory for sale: 3%
Number of sales over the last 12 months: 10
Number of sales over the last 6 months: 6
Number of sales over the last 3 months: 2

# **Building Association Information**

Turnberry Village Condominium Association (305) 692-7538