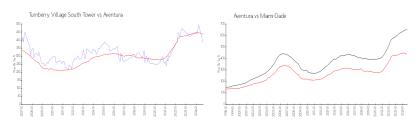

### **Market Information**

Turnberry Village \$383/sq. ft. Aventura: \$434/sq. ft.

South Tower:

Aventura: \$434/sq. ft. Miami-Dade: \$694/sq. ft.