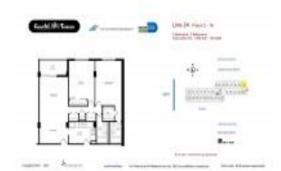

## **Unit Information**

| MLS Number:<br>Status:<br>Size:<br>Bedrooms:<br>Full Bathrooms: | A11662813<br>Active<br>1,094 Sq ft.<br>2<br>2 |
|-----------------------------------------------------------------|-----------------------------------------------|
| Half Bathrooms:                                                 |                                               |
| Parking Spaces:<br>View:                                        | 1 Space                                       |
| Rental Price:                                                   | \$2,550                                       |
| List PPSF:                                                      | \$2                                           |
| Valuated Price:<br>Valuated PPSF:                               | \$339,000<br>\$310                            |