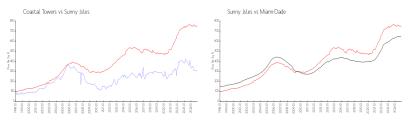

#### **Market Information**

| Coastal Towers: | \$301/sq. ft. | Sunny Isles: | \$742/sq. ft. |
|-----------------|---------------|--------------|---------------|
| Sunny Isles:    | \$742/sq. ft. | Miami-Dade:  | \$688/sq. ft. |