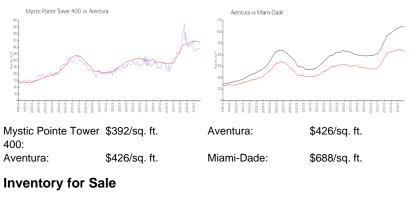

## **Market Information**

| Mystic Pointe Tower 400 | 7% |
|-------------------------|----|
| Aventura                | 7% |
| Miami-Dade              | 5% |