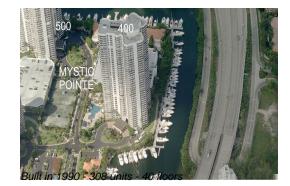

# **Building Information**

| Number of units:                         | 308 |
|------------------------------------------|-----|
| Number of active listings for rent:      | 8   |
| Number of active listings for sale:      | 21  |
| Building inventory for sale:             | 6%  |
| Number of sales over the last 12 months: | 7   |
| Number of sales over the last 6 months:  | 3   |
| Number of sales over the last 3 months:  | 2   |
|                                          |     |