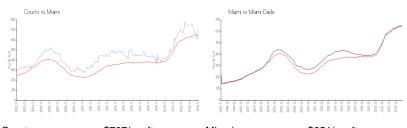

## **Market Information**

Courts: \$707/sq. ft. Miami: \$651/sq. ft. Miami: \$651/sq. ft. Miami-Dade: \$693/sq. ft.