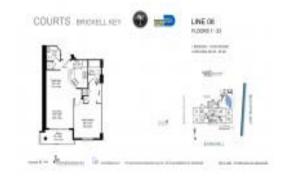

## Unit 2008 - Courts

2008 - 801 Brickell Key Blvd, Miami, FL, Miami-Dade 33131

#### **Unit Information**

MLS Number: A11662960
Status: Pending
Size: 863 Sq ft.

Bedrooms:
Full Bathrooms:
Half Bathrooms:

Parking Spaces: 1 Space, Valet Parking
View: Bay, Ocean View, Water View

 Rental Price:
 \$3,200