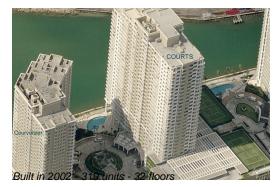

# **Building Information**

| Number of units:                         | 319 |
|------------------------------------------|-----|
| Number of active listings for rent:      | 13  |
| Number of active listings for sale:      | 6   |
| Building inventory for sale:             | 1%  |
| Number of sales over the last 12 months: | 10  |
| Number of sales over the last 6 months:  | 3   |
| Number of sales over the last 3 months:  | 3   |
|                                          |     |