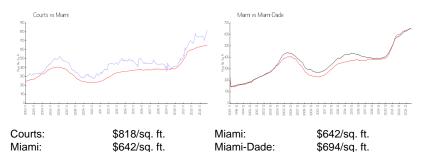

#### **Inventory for Sale**

| Courts     | 2% |
|------------|----|
| Miami      | 5% |
| Miami-Dade | 4% |

# Avg. Time to Close Over Last 12 Months

| Courts     | 79 days |
|------------|---------|
| Miami      | 86 days |
| Miami-Dade | 86 days |

Approximate the second second