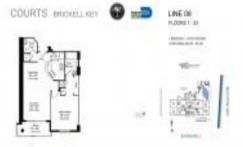

# Unit 2008 - Courts

2008 - 801 Brickell Key Blvd, Miami, FL, Miami-Dade 33131

# **Unit Information**

| MLS Number:<br>Status:<br>Size:<br>Bedrooms:<br>Full Bathrooms:<br>Half Bathrooms: | A11662976<br>Active<br>863 Sq ft.<br>1<br>1 |
|------------------------------------------------------------------------------------|---------------------------------------------|
| Parking Spaces:<br>View:                                                           | 1 Space,Covered Parking,Valet Parking       |
| List Price:<br>List PPSF:<br>Valuated Price:<br>Valuated PPSF:                     | \$580,000<br>\$672<br>\$624,000<br>\$723    |