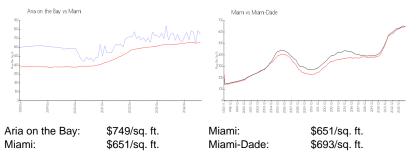

## Market Information

#### **Inventory for Sale**

| Aria on the Bay | 5% |
|-----------------|----|
| Miami           | 5% |
| Miami-Dade      | 4% |