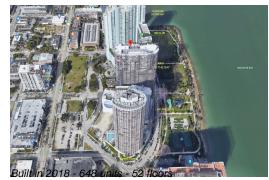

# Unit 3807 - Aria on the Bay

3807 - 488 NE 18 St, Miami, FL, Miami-Dade 33132

### **Building Information**

| Number of units:                         | 648 |
|------------------------------------------|-----|
| Number of active listings for rent:      | 0   |
| Number of active listings for sale:      | 32  |
| Building inventory for sale:             | 4%  |
| Number of sales over the last 12 months: | 26  |
| Number of sales over the last 6 months:  | 10  |
| Number of sales over the last 3 months:  | 6   |
|                                          |     |