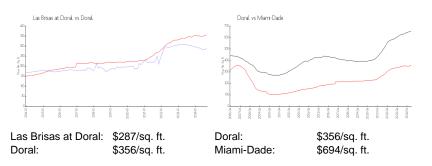

### **Inventory for Sale**

| Las Brisas at Doral | 3% |
|---------------------|----|
| Doral               | 3% |
| Miami-Dade          | 4% |

## Avg. Time to Close Over Last 12 Months

| Las Brisas at Doral | 64 days |
|---------------------|---------|
| Doral               | 60 days |
| Miami-Dade          | 87 days |