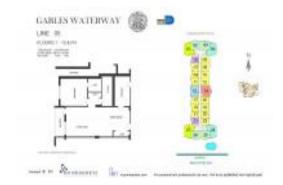

# **Unit 905 - Gables Waterway**

905 - 90 Edgewater Dr, Coral Gables, FL, Miami-Dade 33133

#### **Unit Information**

 MLS Number:
 A11663047

 Status:
 Active

 Size:
 880 Sq ft.

 Bedrooms:
 1

Full Bathrooms: Half Bathrooms:

Parking Spaces: 1 Space, Valet Parking

 View:
 Other View