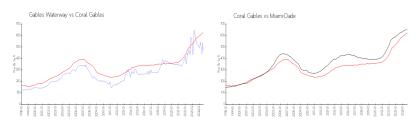

#### **Market Information**

Gables Waterway: \$467/sq. ft. Coral Gables: \$625/sq. ft. Coral Gables: \$625/sq. ft. Miami-Dade: \$694/sq. ft.