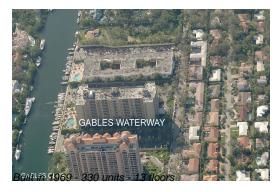

# **Building Information**

Number of units:330Number of active listings for rent:2Number of active listings for sale:13Building inventory for sale:3%Number of sales over the last 12 months:11Number of sales over the last 6 months:6Number of sales over the last 3 months:3

# **Building Association Information**

Gables Waterway Towers (305) 665-7871