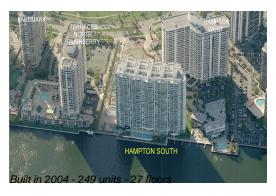

# **Unit 1408 - Hamptons South**

1408 - 20201 E Country Club Dr, Aventura, FL, Miami-Dade 33160

## **Building Information**

Number of units: 250
Number of active listings for rent: 2
Number of active listings for sale: 10
Building inventory for sale: 4%
Number of sales over the last 12 months: 9
Number of sales over the last 6 months: 3
Number of sales over the last 3 months: 1