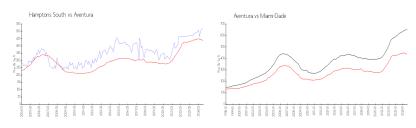

#### **Market Information**

Hamptons South: \$520/sq. ft. Aventura: \$434/sq. ft. Aventura: \$694/sq. ft. Miami-Dade: \$694/sq. ft.