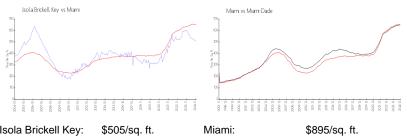

#### **Market Information**

Miami-Dade:

\$688/sq. ft.

| Isola Brickell Key: | \$505/sq. ft. |
|---------------------|---------------|
| Miami:              | \$895/sq. ft. |