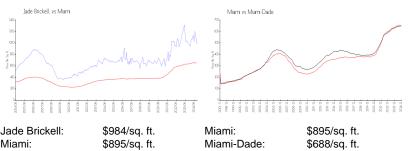

## **Market Information**

| Jade Brickell: | \$984/sq. ft. | Miami:      | \$895/sq. ft |
|----------------|---------------|-------------|--------------|
| Miami:         | \$895/sq. ft. | Miami-Dade: | \$688/sq. ft |