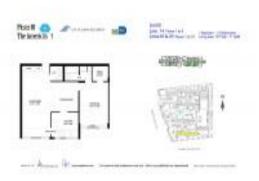

# Unit 614 - Plaza of the Americas 1

614 - 16909 N Bay Rd, Sunny Isles, FL, Miami-Dade 33160

## **Unit Information**

| MLS Number:<br>Status:<br>Size:<br>Bedrooms:<br>Full Bathrooms:<br>Half Bathrooms: | A11663208<br>Active<br>767 Sq ft.<br>1<br>1 |
|------------------------------------------------------------------------------------|---------------------------------------------|
| Parking Spaces:<br>View:                                                           | 1 Space                                     |
| List Price:                                                                        | \$310,000                                   |
| List PPSF:                                                                         | \$404                                       |
| Valuated Price:                                                                    | \$245,000                                   |
| Valuated PPSF:                                                                     | \$319                                       |