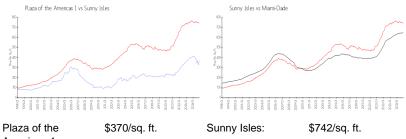

# **Market Information**

| Sunny Isles: \$742/sq. ft. Miami-Dade: \$688/sq. | ft. |
|--------------------------------------------------|-----|