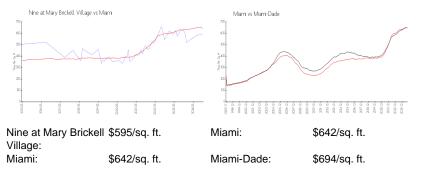

|
| Valuated PPSF:                                                                                                 | \$612                                         |

The above valuated price is a baseline figure that does not take into account any specific renovation, upgrade, split, merge, or deterioration of the unit.

## **Building Information**

| Number of units:                         | 390 |
|------------------------------------------|-----|
| Number of active listings for rent:      | 0   |
| Number of active listings for sale:      | 25  |
| Building inventory for sale:             | 6%  |
| Number of sales over the last 12 months: | 14  |
| Number of sales over the last 6 months:  | 6   |
| Number of sales over the last 3 months:  | 2   |

#### **Market Information**



#### **Inventory for Sale**

| Nine at Mary Brickell Village | 6% |
|-------------------------------|----|
| Miami                         | 5% |
| Miami-Dade                    | 4% |

# Avg. Time to Close Over Last 12 Months

| Nine at Mary Brickell Village | 81 days |
|-------------------------------|---------|
| Miami                         | 87 days |
| Miami-Dade                    | 86 days |