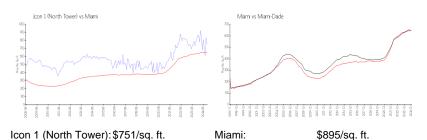

### **Market Information**

Miami-Dade:

\$688/sq. ft.

### Avg. Time to Close Over Last 12 Months

\$895/sq. ft.

Icon 1 (North Tower)102 daysMiami91 daysMiami-Dade90 days