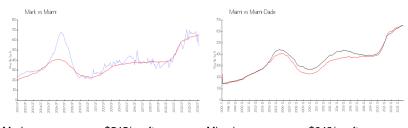

### **Market Information**

 Mark:
 \$545/sq. ft.
 Miami:
 \$642/sq. ft.

 Miami:
 \$642/sq. ft.
 Miami-Dade:
 \$694/sq. ft.

### **Inventory for Sale**

 Mark
 8%

 Miami
 5%

 Miami-Dade
 4%

# Avg. Time to Close Over Last 12 Months

Mark 84 days Miami 87 days Miami-Dade 87 days