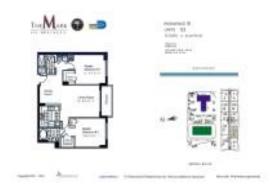

### Unit 603 - Mark

603 - 1155 Brickell Bay Dr, Miami, FL, Miami-Dade 33131

#### **Unit Information**

 MLS Number:
 A11663315

 Status:
 Active

 Size:
 1,140 Sq ft.

Bedrooms: 2 Full Bathrooms: 2

Half Bathrooms:

Parking Spaces: 2 Spaces, Assigned Parking, Valet Parking

 View:
 Bay

 Rental Price:
 \$4,700

 List PPSF:
 \$4

 Valuated Price:
 \$492,000

 Valuated PPSF:
 \$432

The above valuated price is a baseline figure that does not take into account any specific renovation, upgrade, split, merge, or deterioration of the unit.