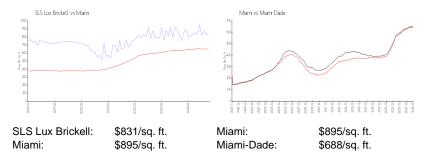

## **Market Information**

#### **Inventory for Sale**

SLS Lux Brickell 12% Miami 5% Miami-Dade 5%

# Avg. Time to Close Over Last 12 Months

SLS Lux Brickell 136 days Miami 91 days Miami-Dade 90 days