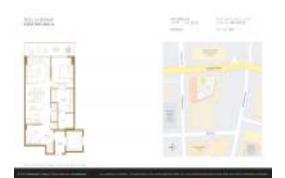

# Unit 3107 - SLS Lux Brickell

3107 - 801 S Miami Ave, Miami, FL, Miami-Dade 33130

#### **Unit Information**

 MLS Number:
 A11663452

 Status:
 Active

 Size:
 866 Sq ft.

 Bedrooms:
 1

Full Bathrooms: 2

Half Bathrooms:

Parking Spaces: Assigned Parking

View:
List Price: \$650,000

List PPSF: \$751
Valuated Price: \$659,000
Valuated PPSF: \$761

The above valuated price is a baseline figure that does not take into account any specific renovation, upgrade, split, merge, or deterioration of the unit.