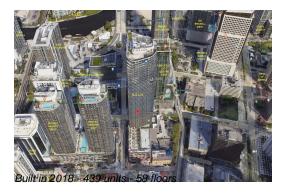

### **Building Information**

Number of units: 439
Number of active listings for rent: 0
Number of active listings for sale: 51
Building inventory for sale: 11%
Number of sales over the last 12 months: 31
Number of sales over the last 6 months: 19
Number of sales over the last 3 months: 12

# **Building Association Information**

SLS Lux Brickell

Address: 805 S Miami Ave,

Miami, FL 33130

Phone: +1 305-859-0202