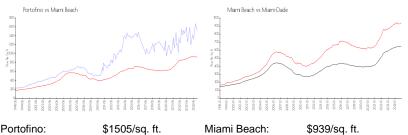

#### **Market Information**

Portofino: Miami Beach:

#### \$1505/sq. ft. \$939/sq. ft.

Miami-Dade:

#### \$939/sq. ft. \$688/sq. ft.