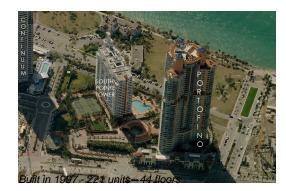

#### **Building Information**

| Number of units:                         | 221 |
|------------------------------------------|-----|
| Number of active listings for rent:      | 10  |
| Number of active listings for sale:      | 22  |
| Building inventory for sale:             | 9%  |
| Number of sales over the last 12 months: | 5   |
| Number of sales over the last 6 months:  | 1   |
| Number of sales over the last 3 months:  | 0   |

#### **Building Association Information**

Portofino Tower Condominiums Association (305) 534-4422