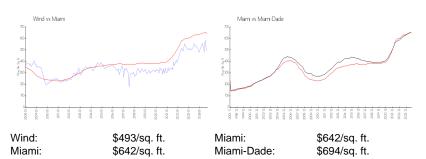

#### **Market Information**

| Wind       | 6% |
|------------|----|
| Miami      | 5% |
| Miami-Dade | 4% |