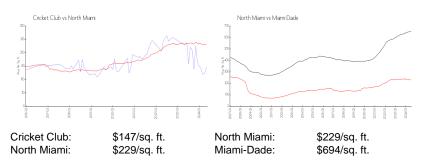

| 9   |
| Number of sales over the last 3 months:  | 3   |

# **Building Association Information**

Cricket Club Condominium Inc Address: 1800 NE 114th St, Miami, FL 33181 Phone: +1 305-893-6200

#### **Recent Sales**

| Unit # | Size        | Closing Date | Sale Price | PPSF  |
|--------|-------------|--------------|------------|-------|
| 2310   | 2,320 sq ft | Oct 2024     | \$330,000  | \$142 |
| 401    | 1,950 sq ft | Sep 2024     | \$208,000  | \$107 |
| 909    | 2,320 sq ft | Sep 2024     | \$365,000  | \$157 |
| 1206   | 1,950 sq ft | Aug 2024     | \$230,000  | \$118 |
| 1205   | 1,950 sq ft | Jul 2024     | \$218,000  | \$112 |
| 411    | 1,950 sq ft | Jul 2024     | \$195,000  | \$100 |
| 2102   | 1,950 sq ft | Jul 2024     | \$250,000  | \$128 |

#### **Market Information**



#### **Inventory for Sale**

| Cricket Club | 12% |
|--------------|-----|
| North Miami  | 5%  |
| Miami-Dade   | 4%  |

#### Avg. Time to Close Over Last 12 Months





Cricket Club North Miami Miami-Dade 132 days 98 days 86 days