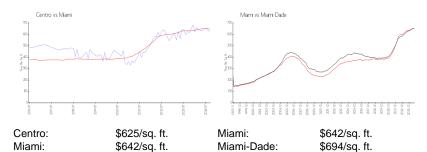

# **Inventory for Sale**

Miami:

Centro 11% Miami 5% Miami-Dade 4%

### Avg. Time to Close Over Last 12 Months

\$642/sq. ft.

Centro 93 days 86 days Miami Miami-Dade 86 days