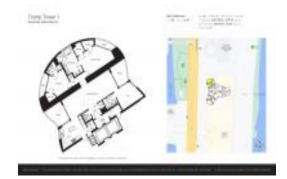

# Unit 2004 - Trump Tower 1

2004 - 16001 Collins Av, Sunny Isles, FL, Miami-Dade 33160

## **Unit Information**

MLS Number: A11663565
Status: Active
Size: 2,327 Sq ft.

Bedrooms: 3
Full Bathrooms: 3
Half Bathrooms: 1

Parking Spaces: Valet Parking

View: Intracoastal View,Ocean View,Direct

Ocean, Water View