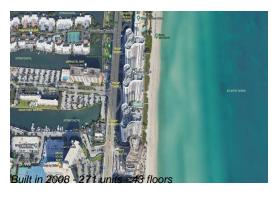

# **Building Information**

Number of units: 271
Number of active listings for rent: 20
Number of active listings for sale: 23
Building inventory for sale: 8%
Number of sales over the last 12 months: 12
Number of sales over the last 6 months: 6
Number of sales over the last 3 months: 2