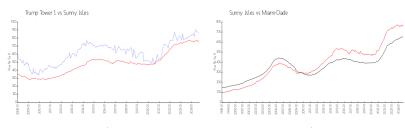

#### **Market Information**

 Trump Tower 1:
 \$863/sq. ft.
 Sunny Isles:
 \$757/sq. ft.

 Sunny Isles:
 \$757/sq. ft.
 Miami-Dade:
 \$694/sq. ft.