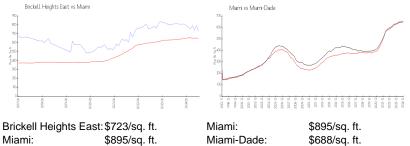

#### **Market Information**

Miami: \$895/sq. ft.

| Inventory | for | مادك |
|-----------|-----|------|
| inventory | 101 | Sale |

| Brickell Heights East | 8% |
|-----------------------|----|
| Miami                 | 5% |
| Miami-Dade            | 5% |