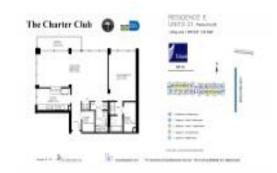

#### **Unit Information**

MLS Number: A11663624
Status: Pending
Size: 1,096 Sq ft.

Bedrooms: 2 Full Bathrooms: 2

Half Bathrooms:

Parking Spaces: 1 Space, Assigned Parking, Guest Parking

 View:
 Bay

 Rental Price:
 \$3,100

 List PPSF:
 \$3

 Valuated Price:
 \$392,000

 Valuated PPSF:
 \$358

The above valuated price is a baseline figure that does not take into account any specific renovation, upgrade, split, merge, or deterioration of the unit.