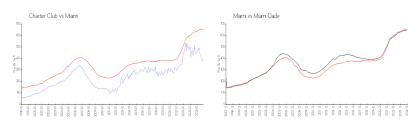

### **Market Information**

 Charter Club:
 \$376/sq. ft.
 Miami:
 \$895/sq. ft.

 Miami:
 \$895/sq. ft.
 Miami-Dade:
 \$688/sq. ft.

#### **Inventory for Sale**

 Charter Club
 2%

 Miami
 5%

 Miami-Dade
 5%

## Avg. Time to Close Over Last 12 Months

Charter Club 68 days Miami 91 days Miami-Dade 90 days