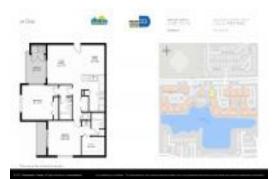

#### **Unit Information**

| MLS Number:<br>Status:<br>Size:<br>Bedrooms:<br>Full Bathrooms:<br>Half Bathrooms: | A11663628<br>Active<br>1,113 Sq ft.<br>2<br>2 |
|------------------------------------------------------------------------------------|-----------------------------------------------|
| Parking Spaces:<br>View:                                                           | 1 Space, Assigned Parking, Detached           |
| List Price:<br>List PPSF:<br>Valuated Price:<br>Valuated PPSF:                     | \$293,000<br>\$263<br>\$295,000<br>\$265      |