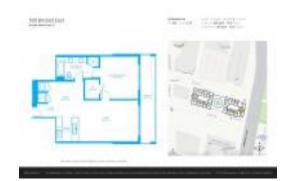

# Unit 2900 - 500 Brickell East Tower

2900 - 500 Brickell Av, Miami, FL, Miami-Dade 33131

#### **Unit Information**

 MLS Number:
 A11663784

 Status:
 Pending

 Size:
 806 Sq ft.

 Bedrooms:
 1

Bedrooms: Full Bathrooms:

Half Bathrooms:
Parking Spaces:
Valet Parking

View: Bay,Ocean View,River