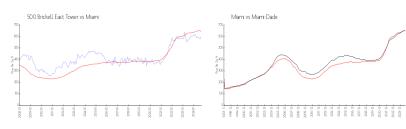

## **Market Information**

500 Brickell East \$599/sq. ft. Miami: \$642/sq. ft.

Tower:

Miami: \$642/sq. ft. Miami-Dade: \$694/sq. ft.