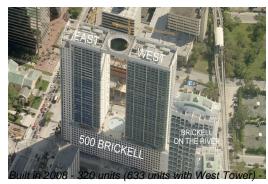

#### **Building Information**

Number of units: 320
Number of active listings for rent: 19
Number of active listings for sale: 11
Building inventory for sale: 3%
Number of sales over the last 12 months: 12
Number of sales over the last 6 months: 7
Number of sales over the last 3 months: 4