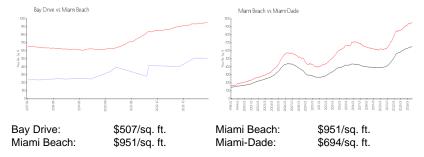

# **Inventory for Sale**

Bay Drive 4%
Miami Beach 5%
Miami-Dade 4%

# Avg. Time to Close Over Last 12 Months

Bay Drive 89 days Miami Beach 102 days Miami-Dade 86 days

Built in 1948 - 23 units - 3 floors