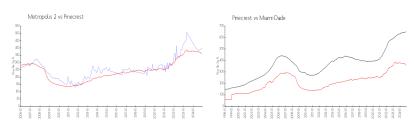

### **Market Information**

 Metropolis 2:
 \$396/sq. ft.
 Pinecrest:
 \$357/sq. ft.

 Pinecrest:
 \$357/sq. ft.
 Miami-Dade:
 \$688/sq. ft.

#### **Inventory for Sale**

Metropolis 26%Pinecrest4%Miami-Dade5%

## Avg. Time to Close Over Last 12 Months

Metropolis 257 daysPinecrest60 daysMiami-Dade91 days