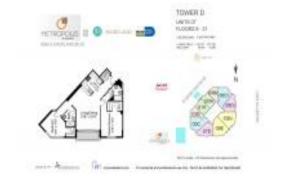

# Unit 1007 - Metropolis 2

1007 - 9065 S Dadeland Blvd, Pinecrest, FL, Miami-Dade 33156

#### **Unit Information**

MLS Number: A11663820 Status: Active Size: 1,150 Sq ft.

Bedrooms: 2 Full Bathrooms: 2

Half Bathrooms:

Parking Spaces: 1 Space
View: Other View
Rental Price: \$3,150
List PPSF: \$3
Valuated Price: \$375,000
Valuated PPSF: \$326