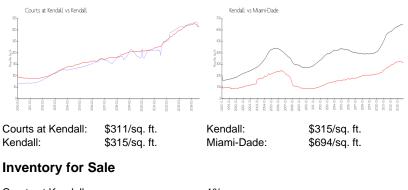

## **Market Information**

| Courts at Kendall | 1% |
|-------------------|----|
| Kendall           | 1% |
| Miami-Dade        | 4% |