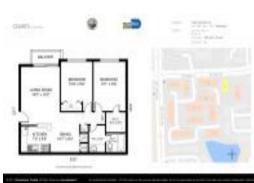

#### **Unit Information**

| MLS Number:                                           | A11663870                      |
|-------------------------------------------------------|--------------------------------|
| Status:                                               | Pending                        |
| Size:                                                 | 867 Sq ft.                     |
| Bedrooms:                                             | 2                              |
| Full Bathrooms:<br>Half Bathrooms:<br>Parking Spaces: | 1<br>2 Spaces,Assigned Parking |
| View:                                                 | None                           |
| Rental Price:                                         | \$2,150                        |
| List PPSF:                                            | \$2                            |
| Valuated Price:                                       | \$268,000                      |
| Valuated PPSF:                                        | \$309                          |