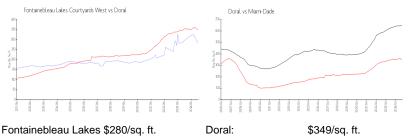

## **Market Information**

| Fontainebleau Lakes | s \$280/sq. ft. |
|---------------------|-----------------|
| Courtyards West:    |                 |
| Doral:              | \$349/sq. ft.   |

| Miami-Dade: |
|-------------|

\$688/sq. ft.